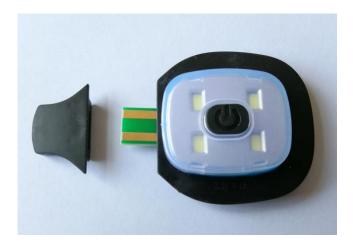

## Light information:

Battery mode: 502030 lithium-ion battery

Battery capacity: 200mAh (pay attention to battery maintenance)

Charging voltage/current: 5V/200mA (pay attention to using the correct charging equipment)

Charging time: Approximately 120 minutes to fully charge.

Lamp power: 1W

Charging Method: Standard USB2.0 interface charging, be careful not to plug it in backwards

during charging.

The red indicator light is on when charging, and the green indicator light is on when fully charged. (As shown in the figure below)