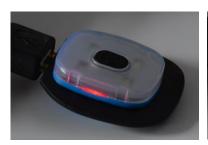

Charging time: Approximately 120 minutes to fully charge.

Lamp power: 1W

Charging Method: Standard USB2.0 interface charging, be careful not to plug it in backwards

during charging.

The red indicator light is on when charging, and the green indicator light is on when fully charged. (As shown in the figure below)