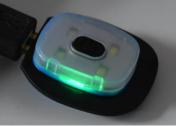

Charging time: Approximately 120 minutes to fully charge.

Lamp power: 1W

Charging Method: Standard USB2.0 interface charging, be careful not to plug it in backwards

during charging.

The red indicator light is on when charging, and the green indicator light is on when fully charged. (As shown in the figure below)